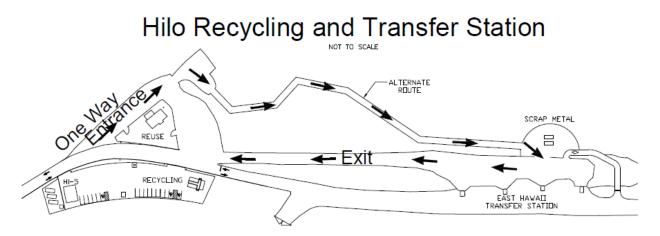

## Solid Waste Division Announces New Traffic Pattern at the Hilo Transfer Station Effective Friday, November 27, 2020

The County of Hawai'i, Department of Environmental Management, Solid Waste Division is announcing that the Hilo Transfer Station will be implementing a new residential traffic pattern for refuse disposal. This change is being made to allow for an improved traffic flow within the facility.